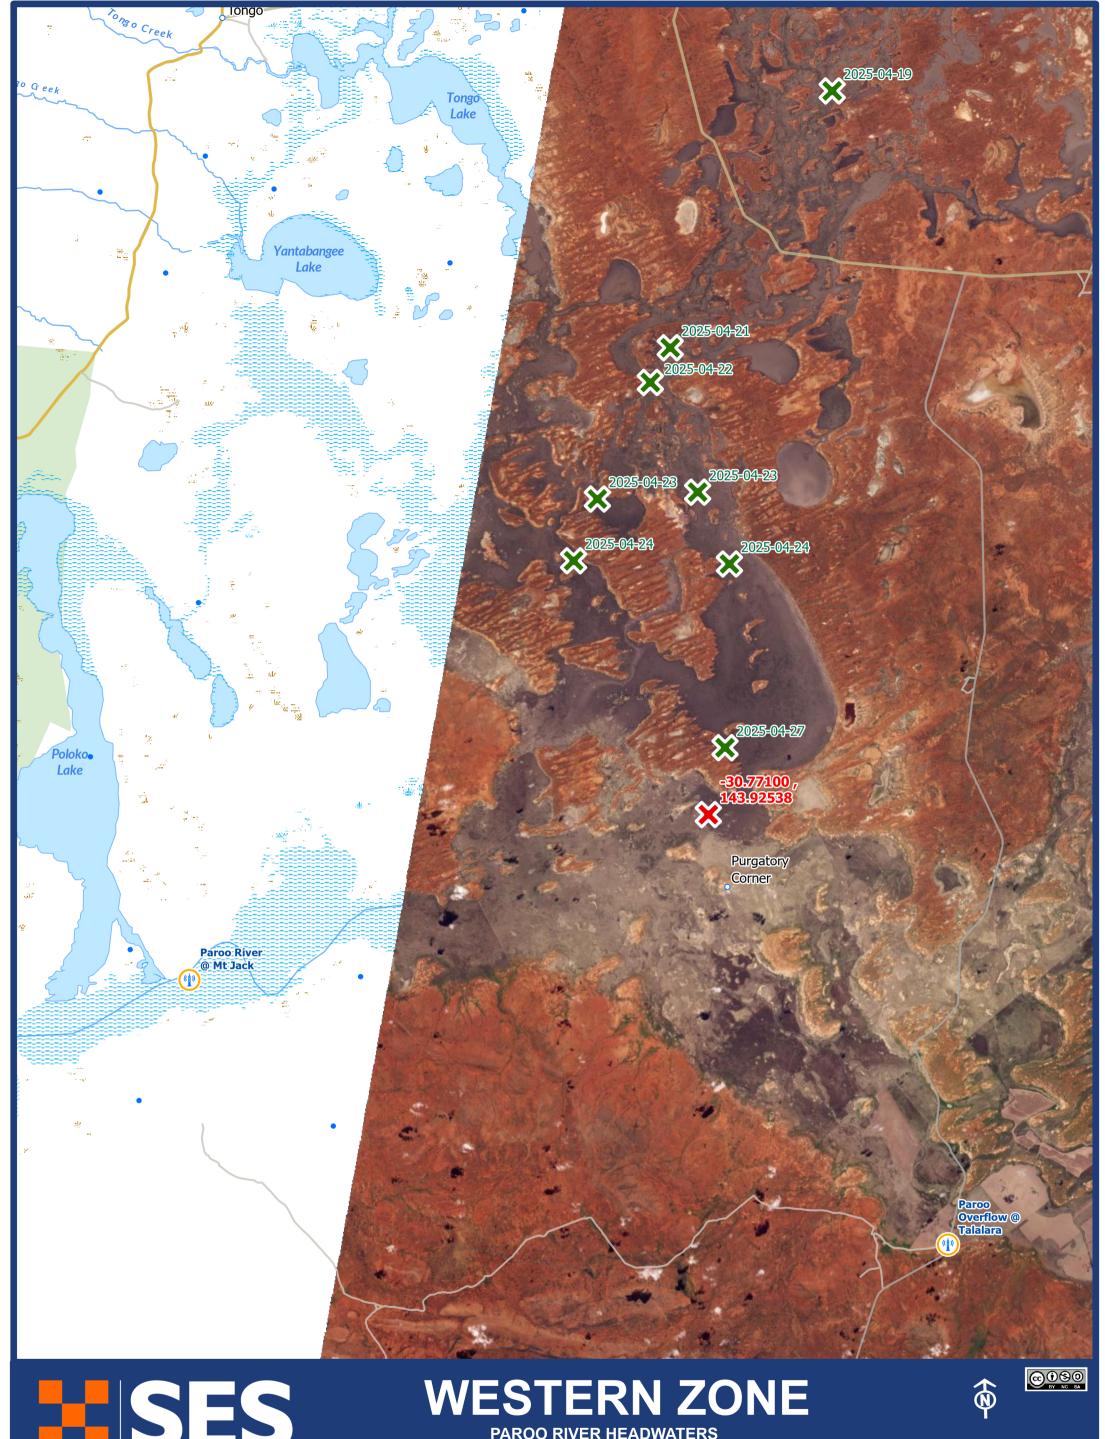

Rilometres
Projection: GDA 1994 NSW Lambert
Date Saved: 30/04/2025

Legend

BOM River Gauges

s

Water NSW Temp Gauge

e

Name Headwater Coordinate

Name

Paroo Head to Wilcannia

Wanaaring to Paroo Head

PLANET & MODIS Image Date: 29 APRIL 2025 Map: 30 APRIL 2025 09:00am

Projection: GDA 1994 NSW Lambert Date Saved: 30/04/2025

Imagery: Image © 2025 Planet Labs PBC

PLANET & MODIS Image Date: 29 APRIL 2025 Map: 30 APRIL 2025 09:00am

Projection: GDA 1994 NSW Lambert Date Saved: 30/04/2025

Legend

BOM River Gauges

Water NSW Temp Gauge

Headwater Coordinate

Previous Flood Head

Imagery: Image © 2025 Planet Labs PBC

BOM River Gauges