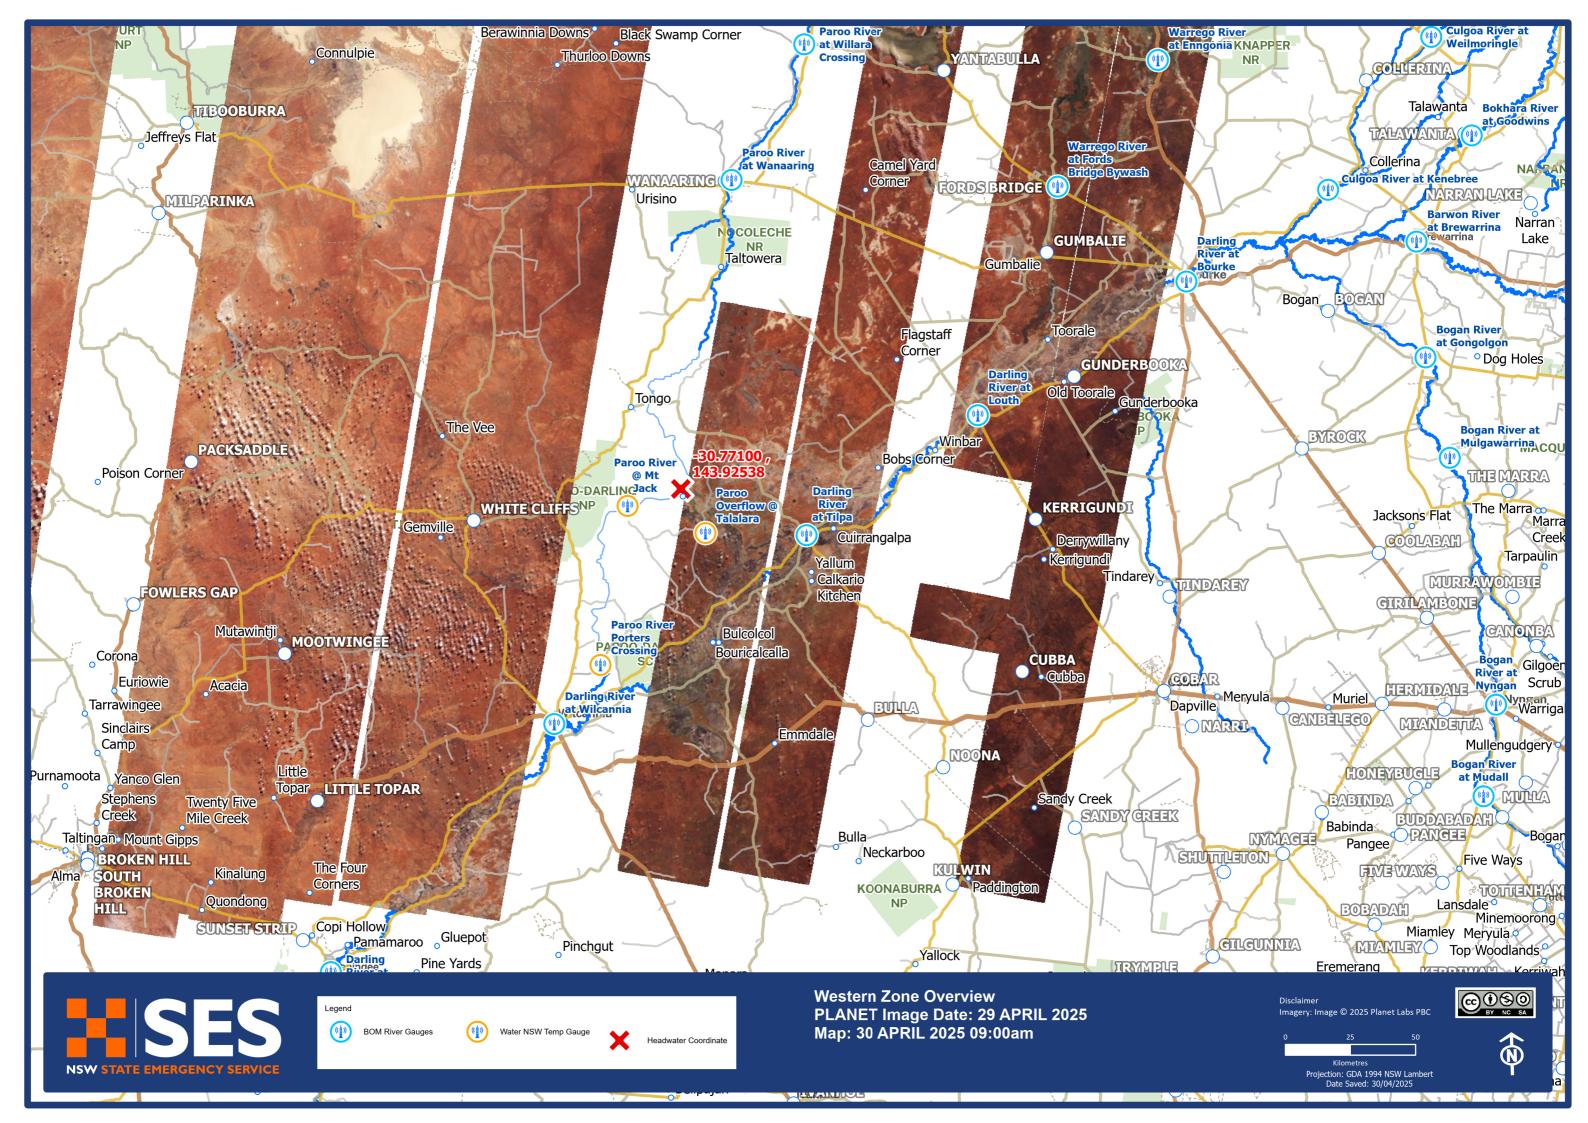

#### **KEY POINTS**

- \* **Darling River:** Bourke peaked 29/04/2025 (10.64m). BOM warnings have been updated TODAY 30/04/2025 with lower peaks expected at Louth and Tilpa.
- \* Paroo River: May reach the Mt Jack and Talalara gauges during week of 05/05/2025.
- \* Talyawalka Creek: Air reconnaissance was conducted this morning and confirms water has started making its way into the creek. Confirmed by NPWS.

(as at 12pm)

|            |                                     |          | (uc          | (as at 12pm) |                     |               |  |  |  |
|------------|-------------------------------------|----------|--------------|--------------|---------------------|---------------|--|--|--|
| River      | Location                            | Туре     | Heigh<br>(m) | t            | Rise /<br>Fall (cm) | Vol<br>(ML/d) |  |  |  |
| Warrego    | Fords Bridge Bywash                 | Auto     | 2.86         | <b>4</b>     | 4                   | 1673          |  |  |  |
|            | - Fords Bridge Main Channel         | Auto     | 2.22         | <b>4</b>     | 6                   | 4448          |  |  |  |
|            | - Combined Bywash & Main<br>Channel | -        | -            | <b>→</b>     | -                   | 6121          |  |  |  |
|            | - Toorale at the Dicks Dam          | Auto     | 1.61         | <b></b>      | 0.1                 | 2903          |  |  |  |
| Cuttaburra | Cuttaburra Channel at Turra         | Auto     | 1.92         | Ψ            | 4                   | 555           |  |  |  |
| Paroo      | Mt Jack                             | Manual   | -            | <b>→</b>     | -                   | -             |  |  |  |
|            | Talalara (Paroo Overflow)           | Manual   | -            | <b>→</b>     | -                   | -             |  |  |  |
|            | Porters Crossing                    | Auto     | 0.64         | <b>←</b>     | -                   | -             |  |  |  |
| Darling    | Bourke                              | Auto     | 10.63        | <b>4</b>     | 1                   | 39745         |  |  |  |
|            | Louth                               | Auto     | 9.55         | <b>*</b>     | 16                  | 31046         |  |  |  |
|            | Tilpa                               | Auto     | 9.09         | <b>↑</b>     | 14                  | 24569         |  |  |  |
|            | Trevallyn                           | Auto     | 10.27        | <b>↑</b>     | 16                  | 23071         |  |  |  |
|            | Wilcannia                           | Auto     | 7.74         | <b>^</b>     | 17                  | 19273         |  |  |  |
|            | Nelia Gaari                         | Auto     | 62.45        | <b>↑</b>     | 10                  | -             |  |  |  |
| Talyawalka | Wilga (NPWS)                        | Property | Running      | <b>↑</b>     | -                   | -             |  |  |  |
|            | At Barrier Hwy                      | Auto     | *Nil         |              | -                   | -             |  |  |  |

Paroo Head to Wilcannia

Wanaaring to Paroo Head

PLANET & MODIS Image Date: 29 APRIL 2025 Map: 30 APRIL 2025 09:00am

Projection: GDA 1994 NSW Lambert Date Saved: 30/04/2025

Imagery: Image © 2025 Planet Labs PBC