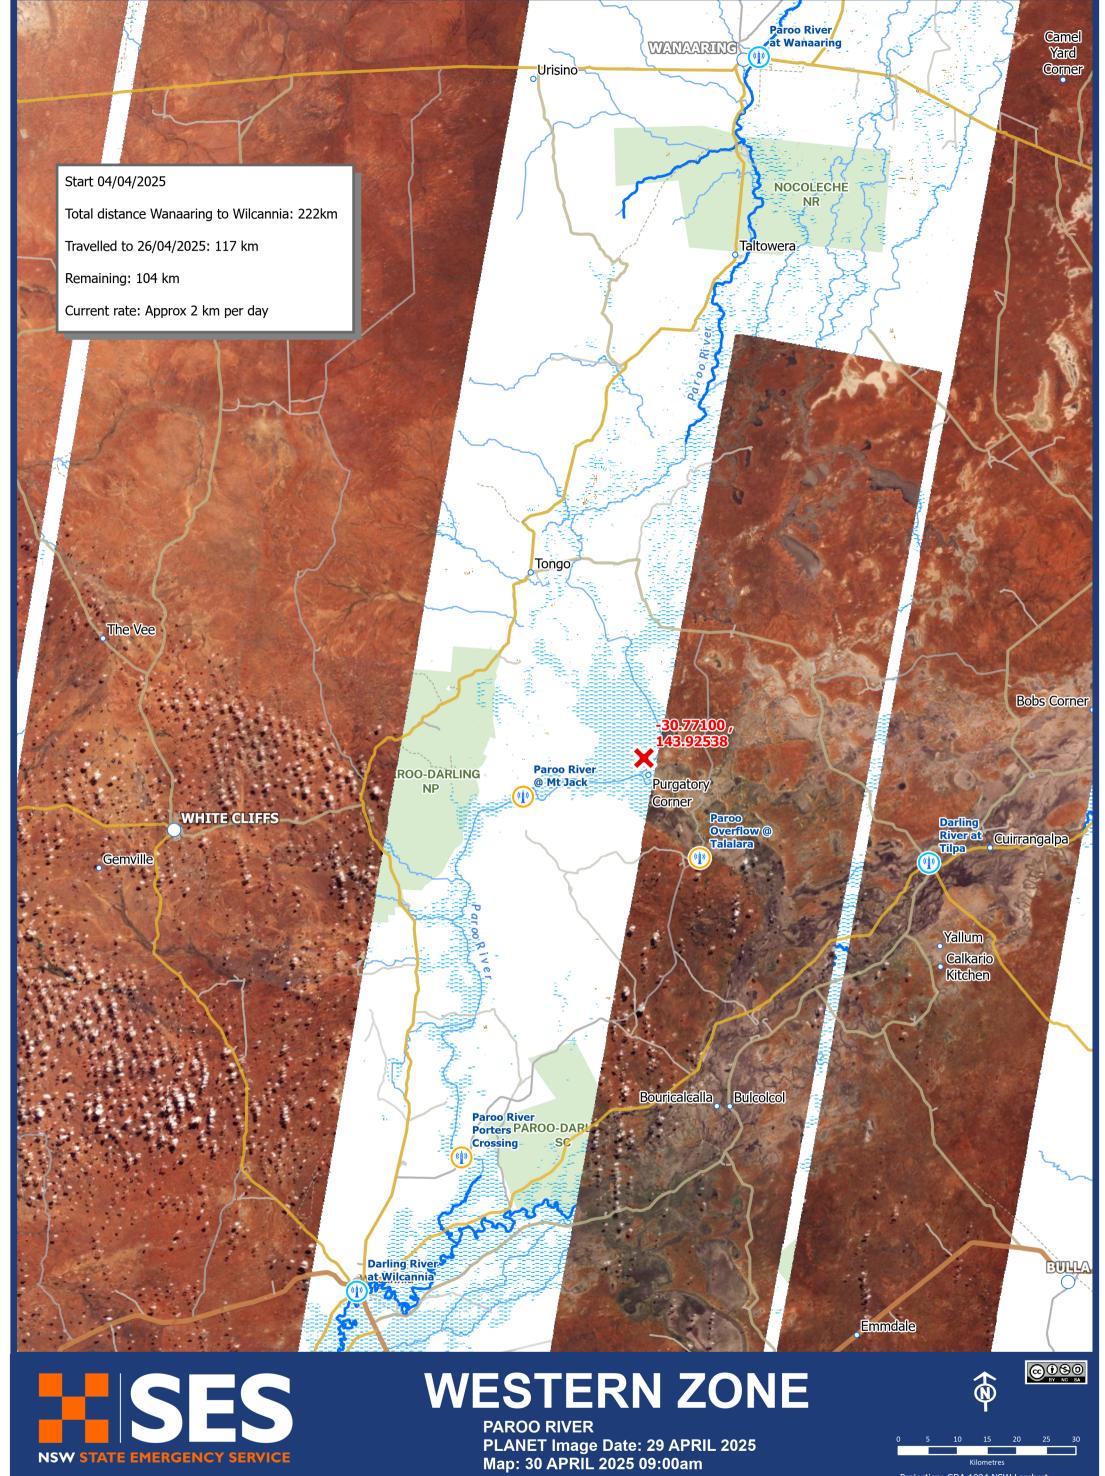

#### **KEY POINTS**

- \* **Darling River:** Bourke peaked 29/04/2025 (10.64m). BOM warnings have been updated TODAY 30/04/2025 with lower peaks expected at Louth and Tilpa.
- \* Paroo River: May reach the Mt Jack and Talalara gauges during week of 05/05/2025.
- \* Talyawalka Creek: Air reconnaissance was conducted this morning and confirms water has started making its way into the creek. Confirmed by NPWS.

Paroo Head to Wilcannia

Wanaaring to Paroo Head

PLANET & MODIS Image Date: 29 APRIL 2025 Map: 30 APRIL 2025 09:00am

Projection: GDA 1994 NSW Lambert Date Saved: 30/04/2025

Imagery: Image © 2025 Planet Labs PBC