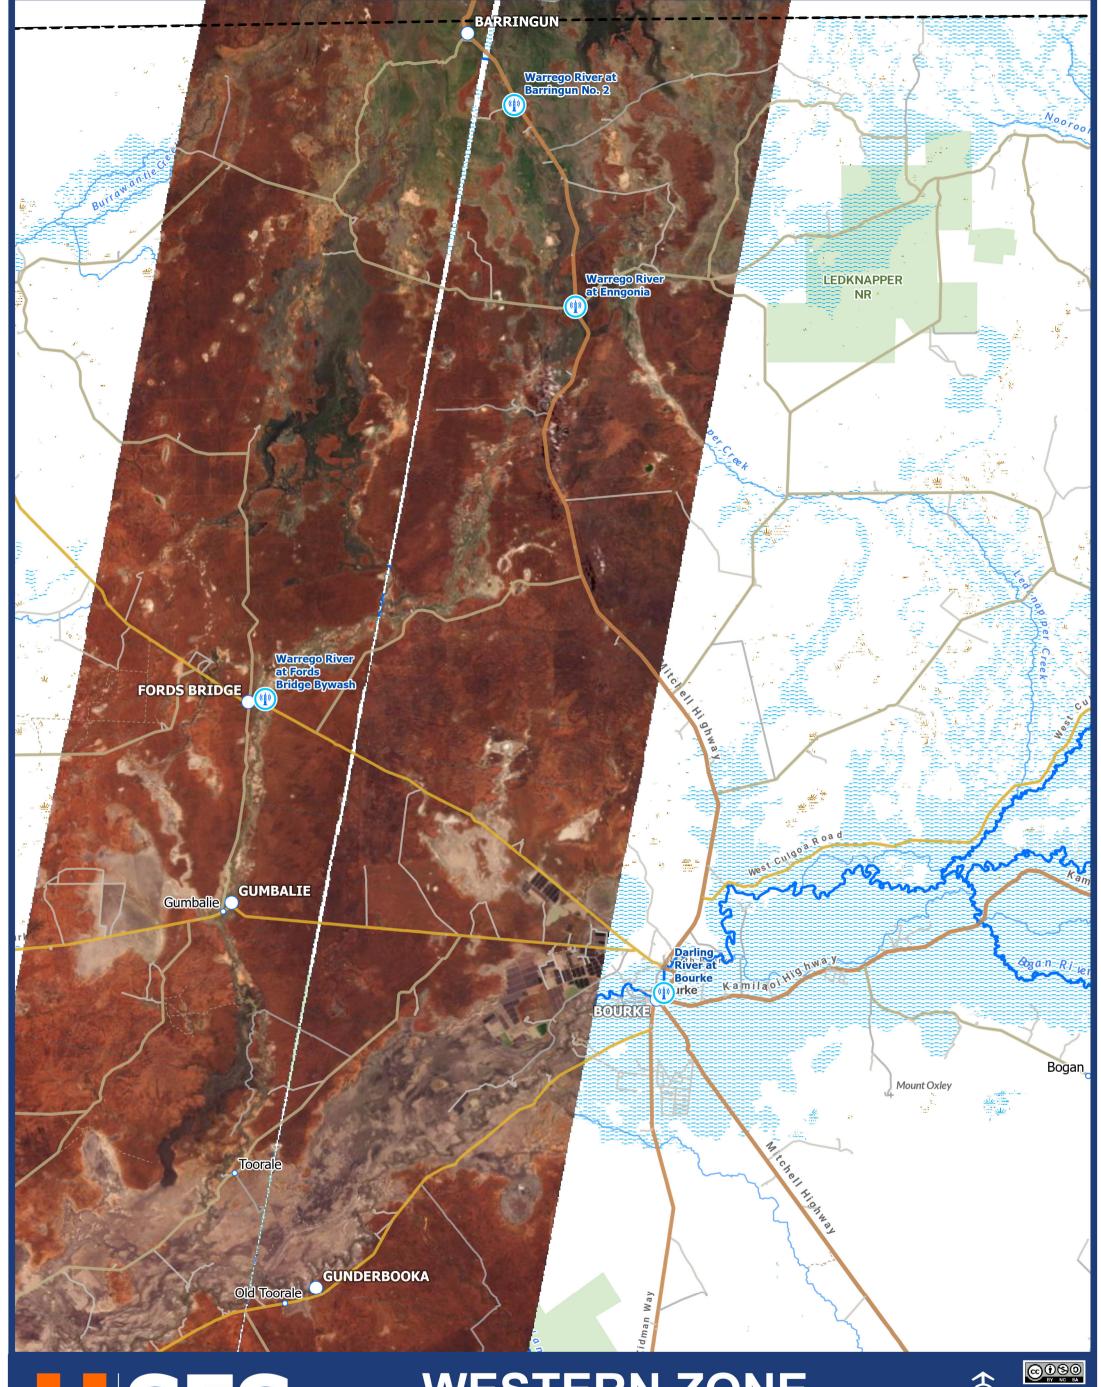

# WESTERN ZONE

WARREGO RIVER
PLANET Image Date: 29 APRIL 2025
Map: 30 APRIL 2025 09:00am

Projection: GDA 1994 NSW Lambert Date Saved: 30/04/2025

Imagery: Image © 2025 Planet Labs PBC