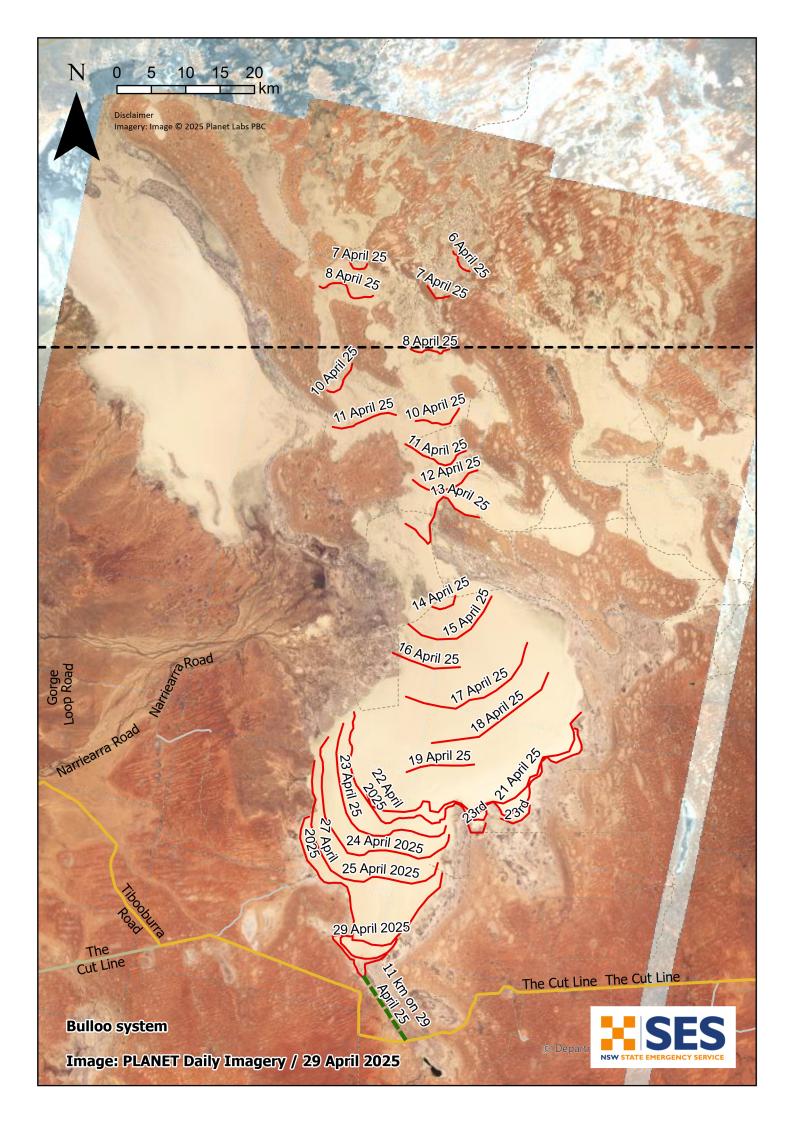

#### **KEY POINTS**

- \* **Darling River:** Bourke peaked 29/04/2025 (10.64m). BOM warnings have been updated TODAY 30/04/2025 with lower peaks expected at Louth and Tilpa.
- \* Paroo River: May reach the Mt Jack and Talalara gauges during week of 05/05/2025.
- \* Talyawalka Creek: Air reconnaissance was conducted this morning and confirms water has started making its way into the creek. Confirmed by NPWS.