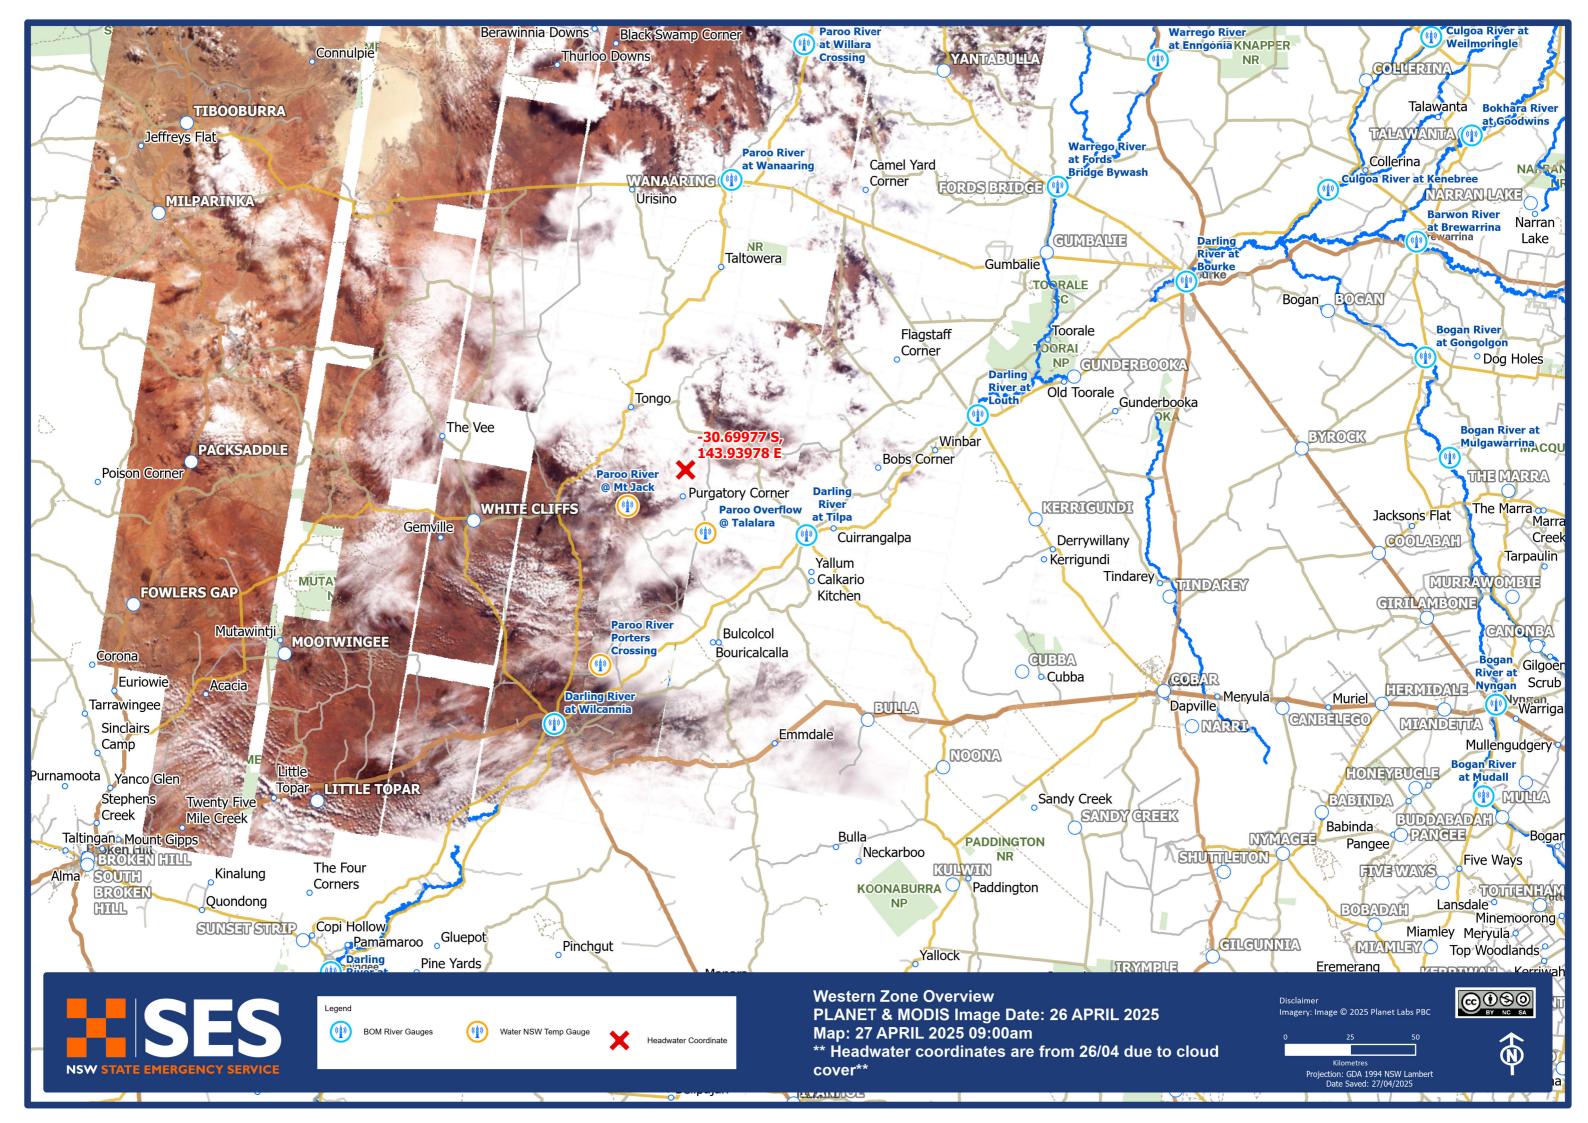

### **KEY POINTS**

- \* Barwon River at Brewarrina fell below the minor flood level on Saturday 26th April 2025
- \* Paroo River headwaters at approx. -30.69977 S, 143.93978 E (as at 26/04/2025).
- \* Paroo River headwaters are expected to reach the Mt Jack and Talalara gauges from 30/04/2025.
- \* NSW SES is liaising with NPWS whom are monitoring Talyawalka Creek at Wilga to confirm when it is running.
- \* NOTE: Due to cloud coverage, the Satellite imagery is reduced.

## **WESTERN ZONE**

PAROO RIVER HEADWATERS PLANET & MODIS Image Date: 26 APRIL 2025 Map: 27 APRIL 2025 09:00am

Legend (()) BOM River Gauges () Wa

Headwater Coordinate

\*\* Headwater coordinates are from 26/04 due to cloud cover\*\*

0 5 Kilometres

Projection: GDA 1994 NSW Lambert Date Saved: 27/04/2025

8

Disclaimer Imagery: Image © 2025 Planet Labs PBC