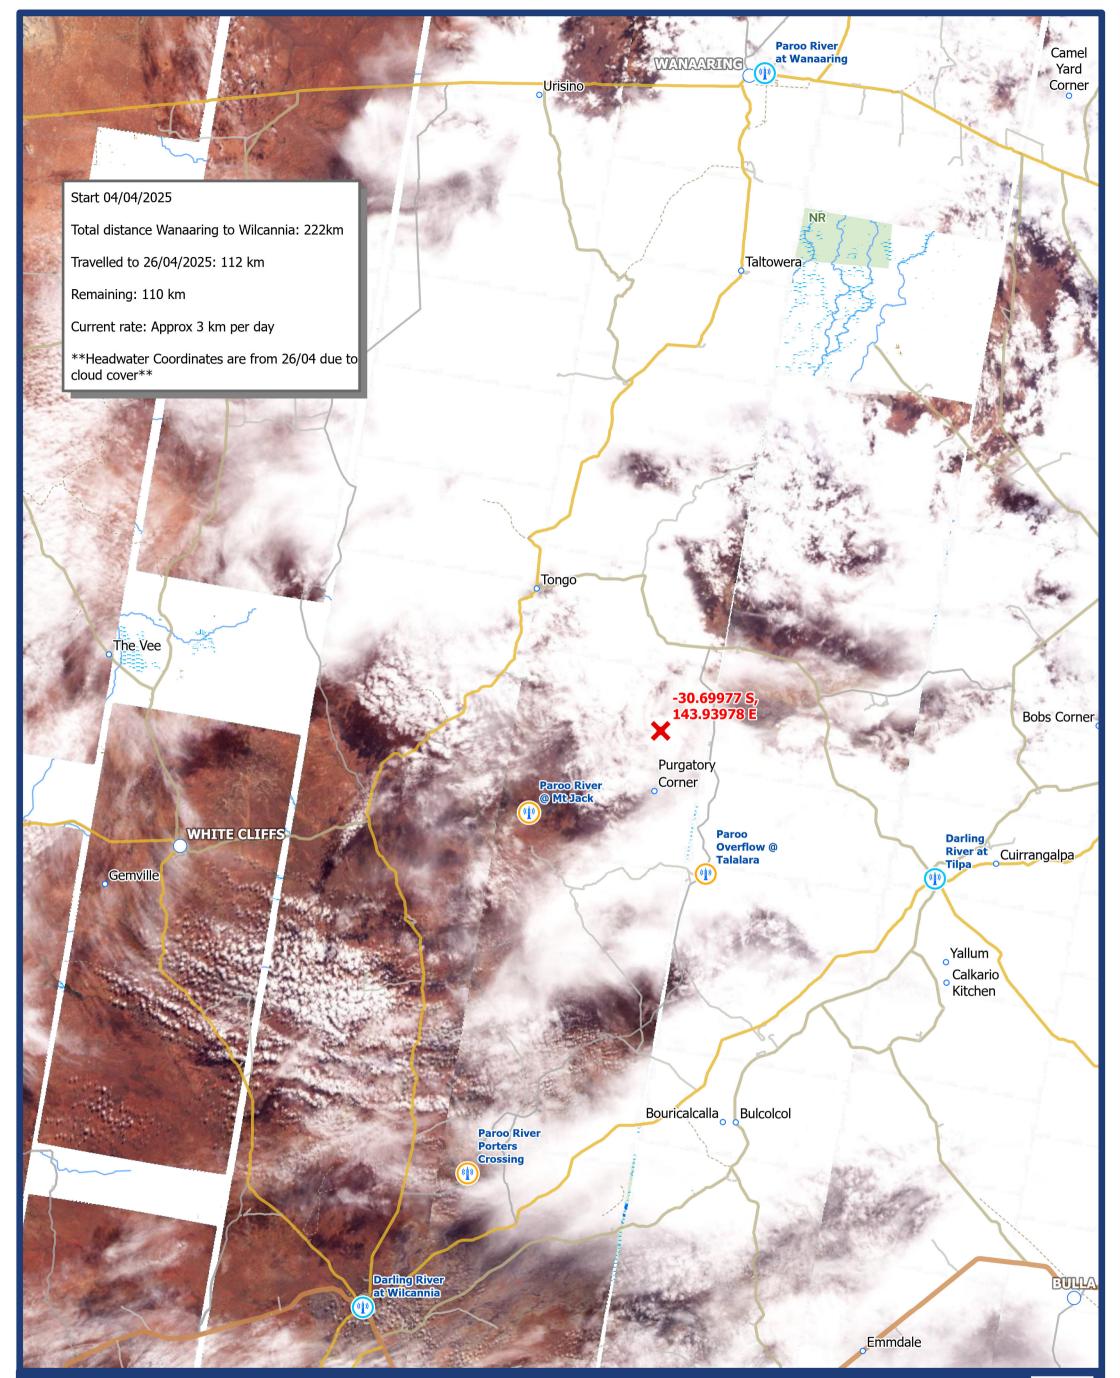

### **KEY POINTS**

- \* Barwon River at Brewarrina fell below the minor flood level on Saturday 26th April 2025
- \* Paroo River headwaters at approx. -30.69977 S, 143.93978 E (as at 26/04/2025).
- \* Paroo River headwaters are expected to reach the Mt Jack and Talalara gauges from 30/04/2025.
- \* NSW SES is liaising with NPWS whom are monitoring Talyawalka Creek at Wilga to confirm when it is running.
- \* NOTE: Due to cloud coverage, the Satellite imagery is reduced.

## **WESTERN ZONE**

PAROO RIVER PLANET & MODIS Image Date: 26 APRIL 2025 Map: 27 APRIL 2025 09:00am BY NC SA

 $\mathbf{k}$ 

Projection: GDA 1994 NSW Lambert Date Saved: 27/04/2025

> Disclaimer Imagery: Image © 2025 Planet Labs PBC

BOM River Gauges ((1)) Water NSW Temp Gauge

Paroo Head to Wilcannia

BOM River Gauges

(Water NSW Temp Gauge