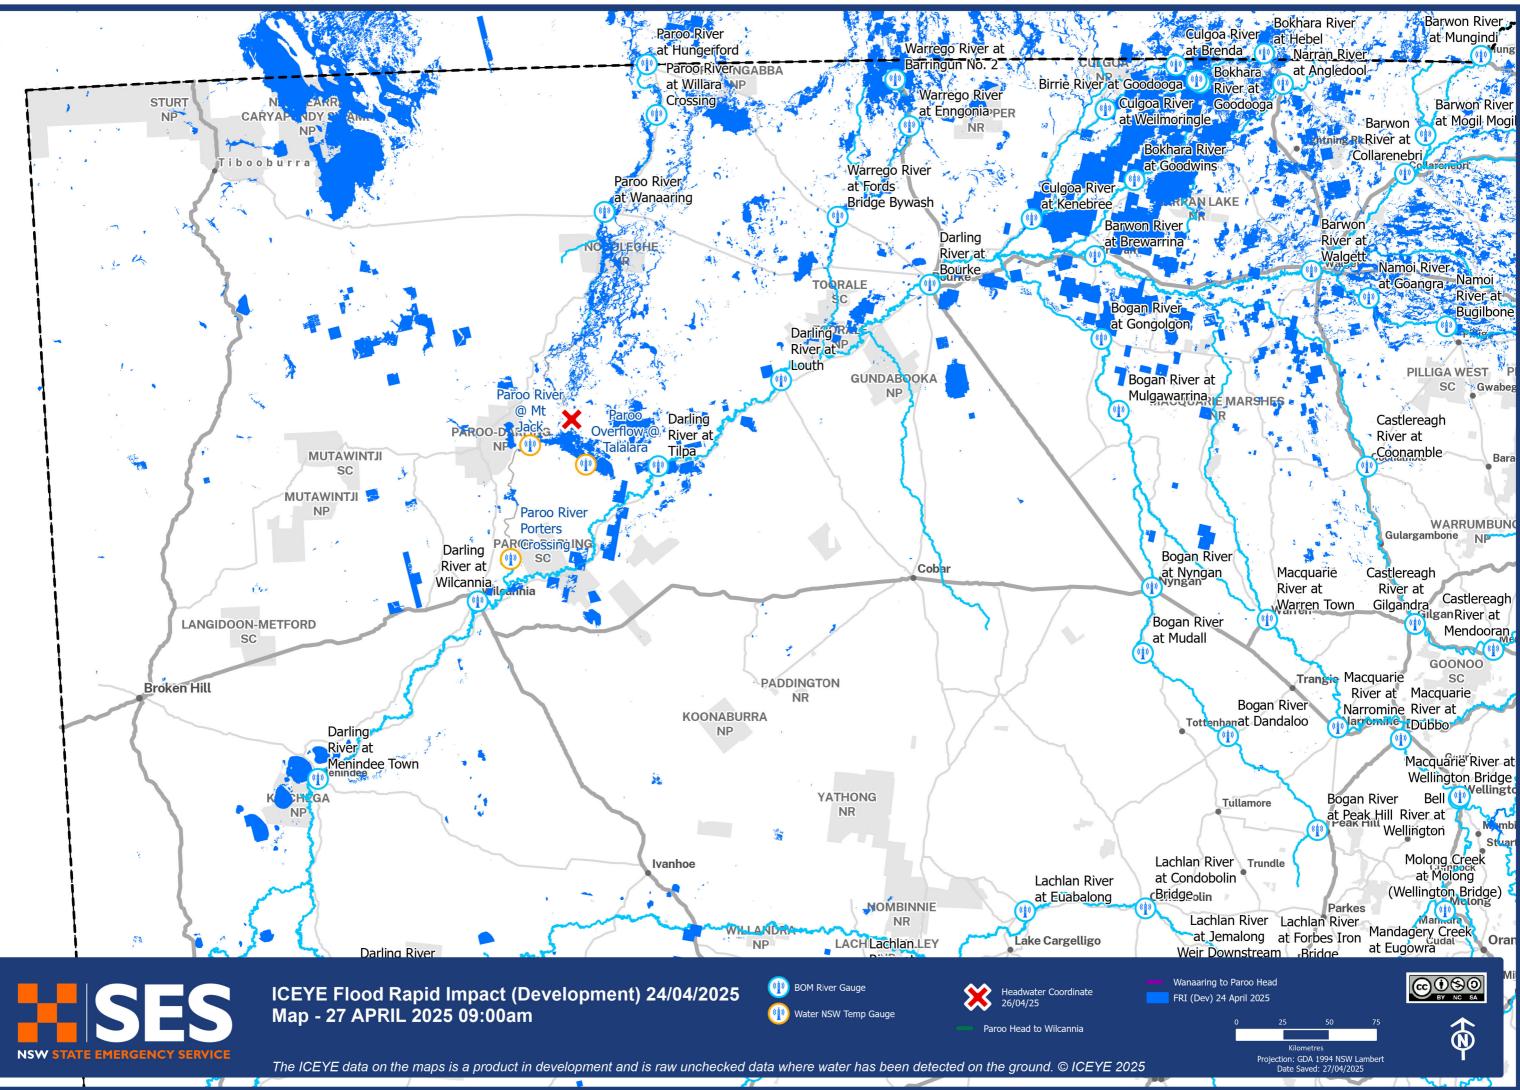

### **KEY POINTS**

- \* Barwon River at Brewarrina fell below the minor flood level on Saturday 26th April 2025
- \* Paroo River headwaters at approx. -30.69977 S, 143.93978 E (as at 26/04/2025).
- \* Paroo River headwaters are expected to reach the Mt Jack and Talalara gauges from 30/04/2025.
- \* NSW SES is liaising with NPWS whom are monitoring Talyawalka Creek at Wilga to confirm when it is running.
- \* NOTE: Due to cloud coverage, the Satellite imagery is reduced.

| (as at 6am) |                             |        |        |          |           |        |                             |                         |            |  |
|-------------|-----------------------------|--------|--------|----------|-----------|--------|-----------------------------|-------------------------|------------|--|
| River       | Location                    | Туре   | Height |          | Rise /    | Vol    | Flood of                    | Predicted Height & Date |            |  |
|             |                             |        | (m)    |          | Fall (cm) | (ML/d) | Record                      |                         |            |  |
| Barwon      | Brewarrina                  | Auto   | 6.16   | ↓        | 20        | 26034  | <mark>12.14m</mark><br>1893 | <b>PEAKED</b><br>Min    | -          |  |
|             | - Brewarrina (Total Flow)   | Auto   | -      | →        | -         | 37200  | -                           | -                       | -          |  |
| Culgoa      | Kenebree                    | Auto   | 4.50   | ≁        | 36        | 4537   | 7.50m<br>1893               | PEAKED<br>Mod           | -          |  |
| Warrego     | Fords Bridge Bywash         | Auto   | 3.00   | ↑        | 1         | 2467   | 3.21m<br>1990               | PEAKED<br>Mod           | -          |  |
|             | - Toorale at the Dicks Dam  | Auto   | 1.54   | <b>↑</b> | 5.8       | 2230   | -                           | -                       | -          |  |
| Cuttaburra  | Cuttaburra Channel at Turra | Auto   | 2.04   | ↓        | 4         | 960    | -                           | -                       | -          |  |
| Paroo       | Wanaaring                   | Manual | 2.61   | →        | 12        | -      | <mark>4.88m</mark><br>1990  | <b>PEAKED</b><br>Maj    | -          |  |
|             | Mt Jack                     | Manual | -      | <b>^</b> | -         | -      | -                           | -                       | -          |  |
|             | Talalara (Paroo Overflow)   | Manual | -      | <b>^</b> | -         | -      | -                           | -                       | -          |  |
|             | Porters Crossing            | Auto   | 0.64   | <b>→</b> | -         | -      | -                           | -                       | -          |  |
| Darling     | Bourke                      | Auto   | 10.47  | ↑        | 13        | 38309  | 14.18m<br>1976              | <b>11.20m</b><br>Min    | 29/04/2025 |  |
|             | Louth                       | Auto   | 9.04   | ←        | 19        | 27490  | 13.94m<br>1890              | <b>10.90m</b><br>Mod    | 6/05/2025  |  |
|             | Tilpa                       | Auto   | 8.61   | ♠        | 20        | 22656  | 13.35m<br>1976              | <b>11.40m</b><br>Mod    | 10/05/2025 |  |
|             | Trevallyn                   | Auto   | 9.75   | ≮        | 19        | 21046  | 11.93m<br>1976              | -                       | -          |  |
|             | Wilcannia                   | Auto   | 7.19   | ≮        | 18        | 17478  | 11.59m<br>1976              | <b>9.0m</b><br>Min      | 15/05/2025 |  |
|             | Nelia Gaari                 | Auto   | 62.03  | ↑        | 18        | -      | -                           | -                       | -          |  |