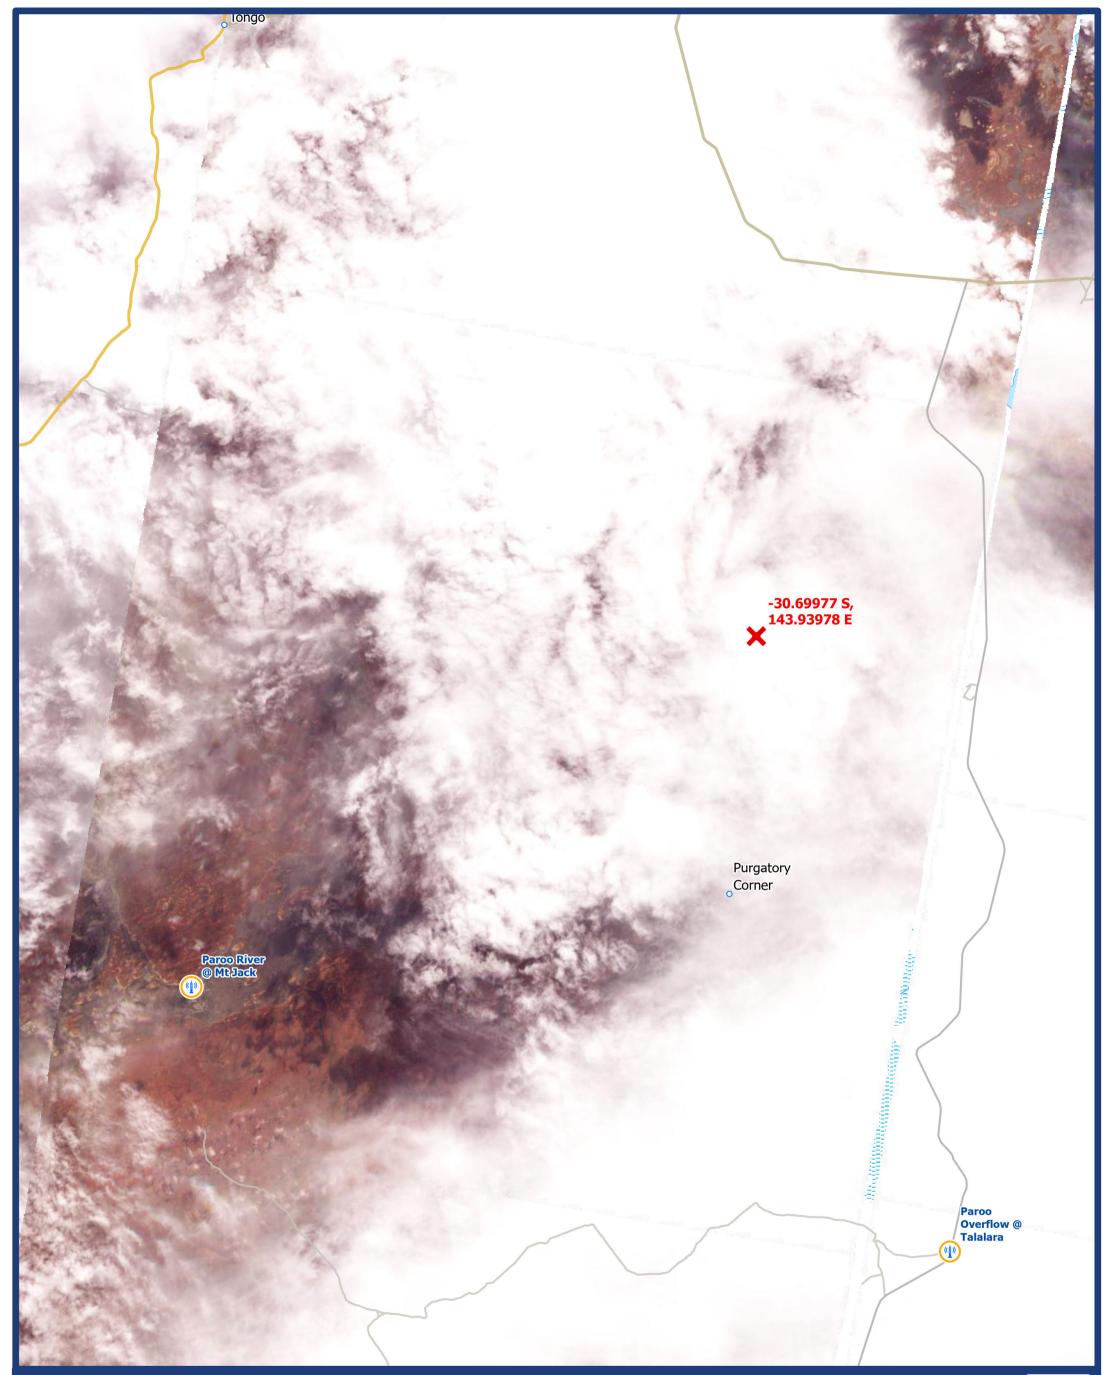

### **KEY POINTS**

- \* Barwon River at Brewarrina fell below the minor flood level on Saturday 26th April 2025
- \* Paroo River headwaters at approx. -30.69977 S, 143.93978 E (as at 26/04/2025).
- \* Paroo River headwaters are expected to reach the Mt Jack and Talalara gauges from 30/04/2025.
- \* NSW SES is liaising with NPWS whom are monitoring Talyawalka Creek at Wilga to confirm when it is running.
- \* NOTE: Due to cloud coverage, the Satellite imagery is reduced.

## **WESTERN ZONE**

PAROO RIVER HEADWATERS PLANET & MODIS Image Date: 26 APRIL 2025 Map: 27 APRIL 2025 09:00am

Legend (()) BOM River Gauges () Wa

Headwater Coordinate

\*\* Headwater coordinates are from 26/04 due to cloud cover\*\*