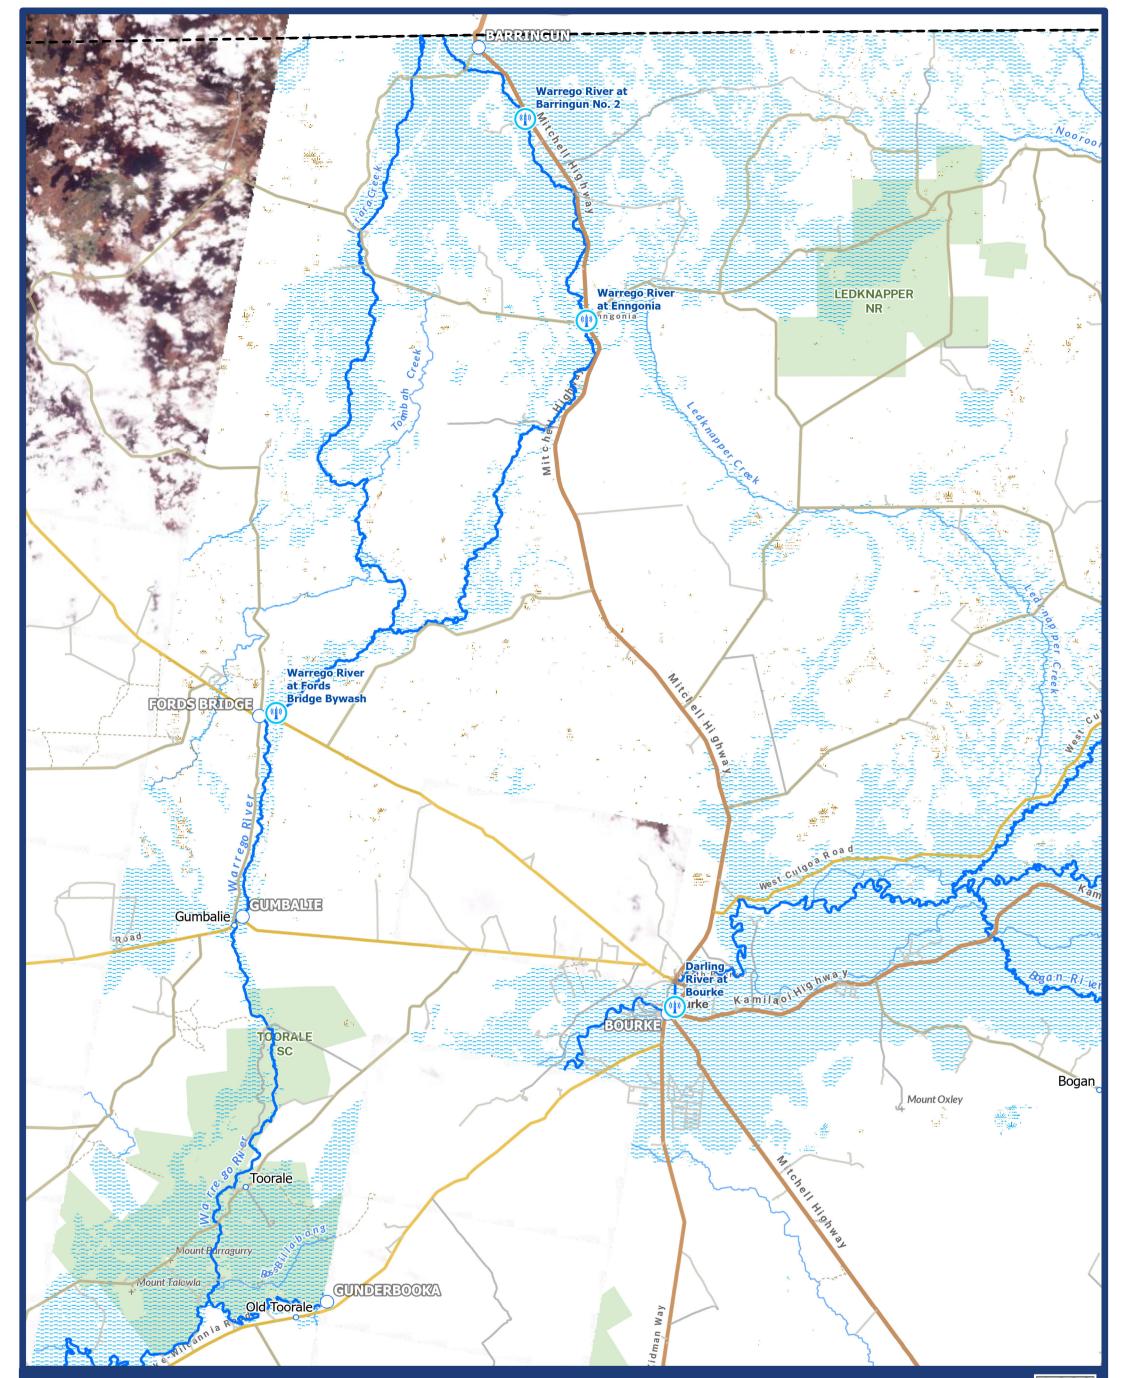

## WESTERN ZONE

WARREGO RIVER PLANET Image Date: 26 APRIL 2025 Map: 27 APRIL 2025 09:00am

Projection: GDA 1994 NSW Lambert Date Saved: 27/04/2025

> Disclaimer Imagery: Image © 2025 Planet Labs PBC